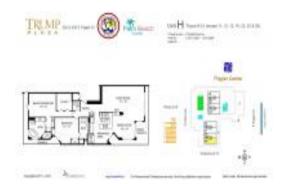

# **Unit 6H - Trump Plaza**

6H - 525 S Flagler Dr, West Palm Beach, FL, Palm Beach 33401

#### **Unit Information**

 MLS Number:
 RX-10947219

 Status:
 Active

 Size:
 2,468 Sq ft.

 Bedrooms:
 2

Full Bathrooms: 2
Half Bathrooms: 1

Parking Spaces: Assigned, Garage - Building

View: City,Intracoastal Rental Price: \$17,000