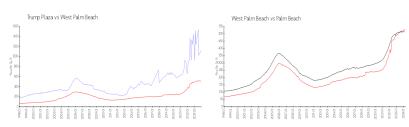

### **Market Information**

Trump Plaza: \$1124/sq. ft. West Palm Beach: \$511/sq. ft. West Palm Beach: \$475/sq. ft. Palm Beach: \$475/sq. ft.