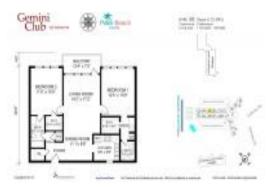

## **Unit Information**

| MLS Number:     | RX-10947579            |
|-----------------|------------------------|
| Status:         | Active                 |
| Size:           | 1,191 Sq ft.           |
| Bedrooms:       | 2                      |
| Full Bathrooms: | 2                      |
| Half Bathrooms: | 0                      |
| Parking Spaces: | Assigned,Covered,Guest |
| View:           | Intracoastal           |
| List Price:     | \$429,000              |
| List PPSF:      | \$360                  |
| Valuated Price: | \$320,000              |
| Valuated PPSF:  | \$280                  |