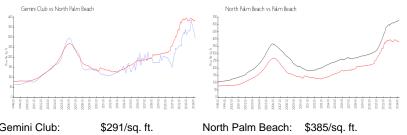

#### **Market Information**

| Gemini Club:      | \$291/sq. ft. | North Palm Beach: | \$385/sq. ft. |
|-------------------|---------------|-------------------|---------------|
| North Palm Beach: | \$385/sq. ft. | Palm Beach:       | \$475/sq. ft. |