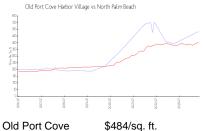

# Unit 1117 Marine Way E # K2L - Old Port Cove **Harbor Village**

1117 Marine Way E # K2L - 1100 Marine Way W, North Palm Beach, FL, Palm Beach 33408

#### **Unit Information**

RX-10949052 MLS Number: Status: Active 2,379 Sq ft. Size:

Bedrooms: 3 Full Bathrooms: 3 0 Half Bathrooms:

Parking Spaces: Assigned, Carport - Detached, Vehicle

Restrictions

View: Intracoastal, Marina, River