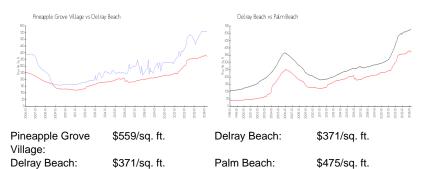

### **Inventory for Sale**

| Pineapple Grove Village | 4% |
|-------------------------|----|
| Delray Beach            | 3% |

# Avg. Time to Close Over Last 12 Months

| Pineapple Grove Village | 49 days |
|-------------------------|---------|
| Delray Beach            | 54 days |
| Palm Beach              | 56 days |