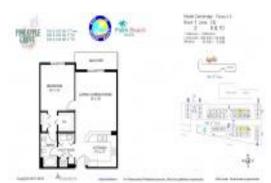

# Unit 2-410 - Pineapple Grove Village

2-410 - 250 NE3 Av, Delray Beach, FL, Palm Beach 33444

# **Unit Information**

MLS Number: RX-10949727 Status: Active Size: 960 Sq ft. Bedrooms: 1 Full Bathrooms: 1 0 Half Bathrooms: Assigned, Covered, Street, Under Building Parking Spaces: City View: List Price: \$549,000 List PPSF: \$572 Valuated Price: \$530,000 Valuated PPSF: \$592