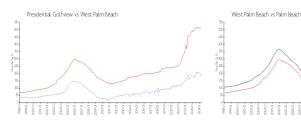

#### **Market Information**

Presidential Golfview:

West Palm Beach:

\$180/sq. ft. \$511/sq. ft. West Palm Beach:

Palm Beach: \$475/sq. ft.

\$511/sq. ft.