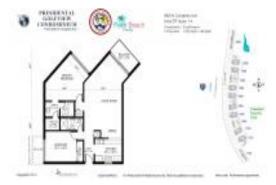

## Unit 1900 N Congress Ave # 201 - Presidential **Golfview**

1900 N Congress Ave # 201 - 1700 N Congress Ave, West Palm Beach, FL, Palm Beach 33401

#### **Unit Information**

RX-10950477 MLS Number: Status: Active 1,030 Sq ft. Size:

Bedrooms: 2 Full Bathrooms: 2 0 Half Bathrooms: Parking Spaces: Open

View:

Rental Price: \$2,200 List PPSF: \$2 Valuated Price: \$185,000 Valuated PPSF: \$180