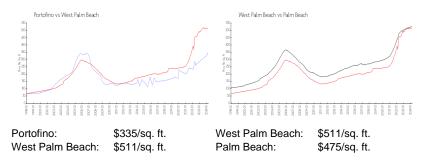

### **Inventory for Sale**

| Portofino       | 6% |
|-----------------|----|
| West Palm Beach | 4% |
| Palm Beach      | 3% |

# Avg. Time to Close Over Last 12 Months

| Portofino       | 116 days |
|-----------------|----------|
| West Palm Beach | 53 days  |
| Palm Beach      | 57 days  |