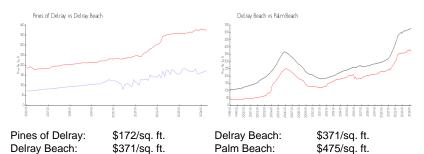

 List Price:
 \$234,900

 List PPSF:
 \$201

 Valuated Price:
 \$202,000

 Valuated PPSF:
 \$173

The above valuated price is a baseline figure that does not take into account any specific renovation, upgrade, split, merge, or deterioration of the unit.

## **Inventory for Sale**

| Pines of Delray | 4% |
|-----------------|----|
| Delray Beach    | 3% |
| Palm Beach      | 3% |