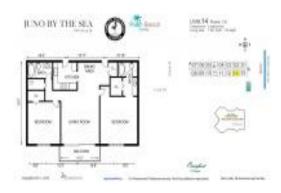

#### **Unit Information**

| MLS Number:<br>Status: | RX-10951298<br>Active |
|------------------------|-----------------------|
| Size:                  | 1,247 Sq ft.          |
| Bedrooms:              | 2                     |
| Full Bathrooms:        | 2                     |
| Half Bathrooms:        | 0                     |
| Parking Spaces:        | Guest,Open            |
| View:                  | Ocean                 |
| Rental Price:          | \$4,400               |
| List PPSF:             | \$4                   |
| Valuated Price:        | \$979,000             |
| Valuated PPSF:         | \$785                 |