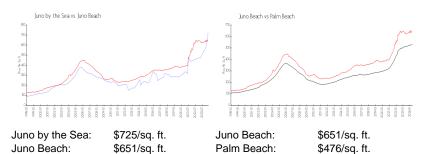

#### **Market Information**

#### **Inventory for Sale**

| Juno by the Sea | 1% |
|-----------------|----|
| Juno Beach      | 2% |
| Palm Beach      | 3% |

## Avg. Time to Close Over Last 12 Months

| Juno by the Sea | 53 days |
|-----------------|---------|
| Juno Beach      | 92 days |
| Palm Beach      | 57 days |