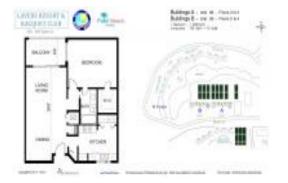

#### **Unit Information**

 MLS Number:
 RX-10951613

 Status:
 Active

 Size:
 910 Sq ft.

 Bedrooms:
 1

 Full Bathrooms:
 1

 Half Bathrooms:
 0

 Parking Spaces:
 Assigned, Guest

 View:
 Tennis

 List Price:
 \$237,999

 List PPSF:
 \$262

 Valuated Price:
 \$217,000

 Valuated PPSF:
 \$286

The above valuated price is a baseline figure that does not take into account any specific renovation, upgrade, split, merge, or deterioration of the unit.