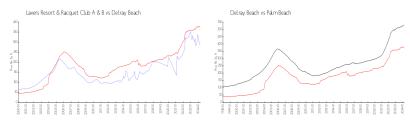

### **Market Information**

Lavers Resort & \$283/sq. ft.

Racquet Club A & B:

Delray Beach: \$371/sq. ft.

Delray Beach: \$371/sq. ft.

Palm Beach: \$475/sq. ft.