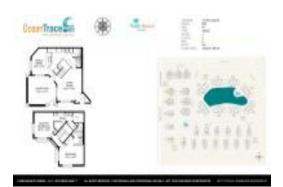

#### **Unit Information**

 MLS Number:
 RX-10952538

 Status:
 Active

 Size:
 1,593 Sq ft.

Bedrooms: 2
Full Bathrooms: 2
Half Bathrooms: 1

Parking Spaces: Assigned, Guest

 View:
 Garden

 Rental Price:
 \$2,500