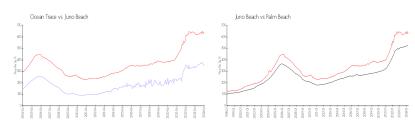

# **Market Information**

 Ocean Trace:
 \$352/sq. ft.
 Juno Beach:
 \$642/sq. ft.

 Juno Beach:
 \$642/sq. ft.
 Palm Beach:
 \$475/sq. ft.