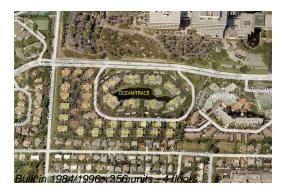

## **Building Information**

Number of units: 256
Number of active listings for rent: 0
Number of active listings for sale: 4
Building inventory for sale: 1%
Number of sales over the last 12 months: 9
Number of sales over the last 6 months: 6
Number of sales over the last 3 months: 6

# **Building Association Information**

Ocean Trace Condominium Association Address: 801 Uno Lago Drive, Juno Beach, FL 33408 Phone:(561) 625-4202

http://www.oceantracejuno.com/