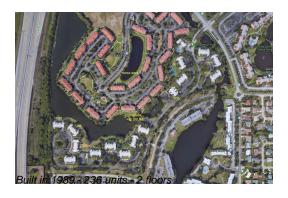

## **Building Information**

Number of units: 236
Number of active listings for rent: 0
Number of active listings for sale: 9
Building inventory for sale: 3%
Number of sales over the last 12 months: 10
Number of sales over the last 6 months: 5
Number of sales over the last 3 months: 1