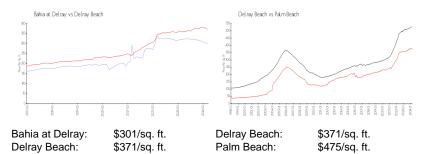

## **Inventory for Sale**

Bahia at Delray 4%
Delray Beach 3%
Palm Beach 3%

# Avg. Time to Close Over Last 12 Months

Bahia at Delray 46 days Delray Beach 54 days Palm Beach 56 days