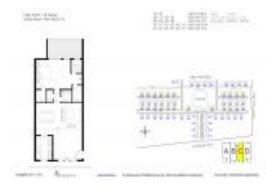

# Unit 237 HIGH POINT CT W #C - High Point 1

237 HIGH POINT CT W #C - 310 High Point Blvd, Delray Beach, FL, Palm Beach 33445

#### **Unit Information**

 MLS Number:
 RX-10953014

 Status:
 Active

 Size:
 1,122 Sq ft.

Bedrooms:
Full Bathrooms:
Half Bathrooms:

 Parking Spaces:
 Assigned

 View:
 Canal

 List Price:
 \$165,000