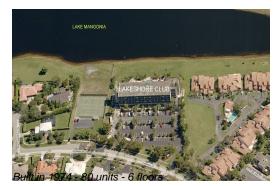

# Unit 412 - Lakeshore Club

412 - 1830 Embassy Dr, West Palm Beach, FL, Palm Beach 33401

## **Building Information**

| Number of units:                         | 80  |
|------------------------------------------|-----|
| Number of active listings for rent:      | 2   |
| Number of active listings for sale:      | 8   |
| Building inventory for sale:             | 10% |
| Number of sales over the last 12 months: | 1   |
| Number of sales over the last 6 months:  | 0   |
| Number of sales over the last 3 months:  | 0   |