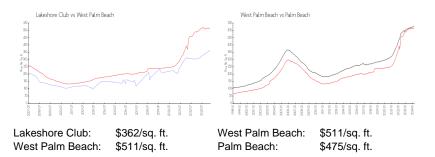

#### Inventory for Sale

| Lakeshore Club  | 10% |
|-----------------|-----|
| West Palm Beach | 4%  |
| Palm Beach      | 3%  |

# Avg. Time to Close Over Last 12 Months

| Lakeshore Club  | 48 days |
|-----------------|---------|
| West Palm Beach | 53 days |
| Palm Beach      | 57 days |