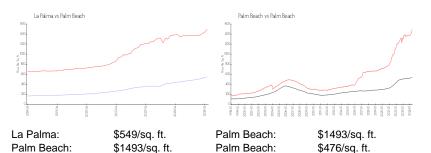

#### **Inventory for Sale**

| La Palma   | 7% |
|------------|----|
| Palm Beach | 3% |
| Palm Beach | 3% |

the strategy at the

# Avg. Time to Close Over Last 12 Months

| La Palma   | 70 days |
|------------|---------|
| Palm Beach | 81 days |
| Palm Beach | 57 days |