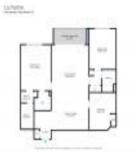

# Unit 415 - La Palma

415 - 2860 S Ocean Blvd, Palm Beach, FL, Palm Beach 33480

### **Unit Information**

| MLS Number:<br>Status: | RX-10953592<br>Active                 |  |
|------------------------|---------------------------------------|--|
| Size:                  | 1,360 Sq ft.                          |  |
| Bedrooms:              | 2                                     |  |
| Full Bathrooms:        | 2                                     |  |
| Half Bathrooms:        | 0                                     |  |
| Parking Spaces:        | Assigned, Carport -                   |  |
|                        | Detached, Guest, Vehicle Restrictions |  |
| View:                  | Garden,Ocean                          |  |
| List Price:            | \$695,000                             |  |
| List PPSF:             | \$511                                 |  |
| Valuated Price:        | \$638,000                             |  |
| Valuated PPSF:         | \$527                                 |  |