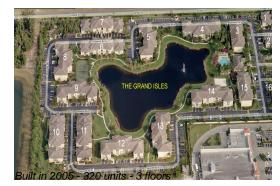

## **Building Information**

| Number of units: 32                         | 20 |
|---------------------------------------------|----|
| Number of active listings for rent: 4       |    |
| Number of active listings for sale: 7       |    |
| Building inventory for sale: 29             | %  |
| Number of sales over the last 12 months: 15 | 5  |
| Number of sales over the last 6 months: 8   |    |
| Number of sales over the last 3 months: 3   |    |

# **Building Association Information**

Grand Isle Apartments 4145 Haverhill Road N West Palm Beach, FL33417-8119 (561) 687-7952 - (561) 687-7912 Gables Grand Isle 4197 Haverhill Road N West Palm Beach, FL33417-8183 (561) 687-7944