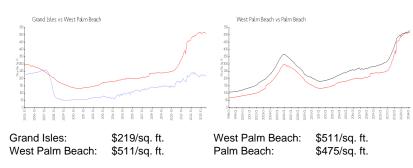

#### **Inventory for Sale**

| Grand Isles     | 2% |
|-----------------|----|
| West Palm Beach | 4% |
| Palm Beach      | 3% |

## Avg. Time to Close Over Last 12 Months

| Grand Isles     | 58 days |
|-----------------|---------|
| West Palm Beach | 52 days |
| Palm Beach      | 56 days |