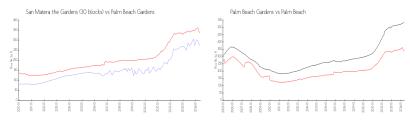

#### **Market Information**

San Matera the \$271/sq. ft.

Gardens (30 blocks):

\$335/sq. ft.

Palm Beach Gardens:

\$335/sq. ft.

Palm Beach

Palm Beach: \$476/sq. ft.

Gardens: