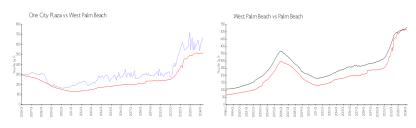

## **Market Information**

One City Plaza: \$668/sq. ft. West Palm Beach: \$511/sq. ft. West Palm Beach: \$511/sq. ft. Palm Beach: \$475/sq. ft.