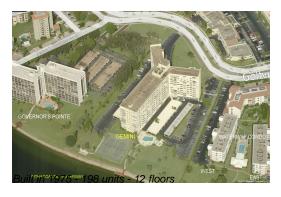

#### **Building Information**

Number of units: 198
Number of active listings for rent: 0
Number of active listings for sale: 11
Building inventory for sale: 5%
Number of sales over the last 12 months: 10
Number of sales over the last 6 months: 1
Number of sales over the last 3 months: 1