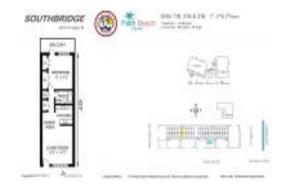

# Unit 216 - Southbridge

216 - 3915 S Flagler Dr, West Palm Beach, FL, Palm Beach 33405

#### **Unit Information**

 MLS Number:
 RX-10954946

 Status:
 Active

 Size:
 602 Sq ft.

 Bedrooms:
 1

Bedrooms: 1
Full Bathrooms: 1
Half Bathrooms: 0

Parking Spaces: Assigned
View: Intracoastal,Other

 Rental Price:
 \$1,650