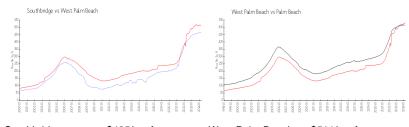

#### **Market Information**

Southbridge: \$465/sq. ft. West Palm Beach: \$511/sq. ft. West Palm Beach: \$511/sq. ft. Palm Beach: \$475/sq. ft.