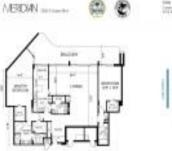

# Unit S-104 - Meridian of Palm Beach

S-104 - 3300 S Ocean Blvd, Palm Beach, FL, Palm Beach 33480

#### **Unit Information**

| MLS Number:     | RX-10955602                              |
|-----------------|------------------------------------------|
| Status:         | Active                                   |
| Size:           | 1,902 Sq ft.                             |
| Bedrooms:       | 2                                        |
| Full Bathrooms: | 2                                        |
| Half Bathrooms: | 0                                        |
| Parking Spaces: | Assigned, Garage - Building, Open, Under |
|                 | Building, Vehicle Restrictions           |
| View:           | Ocean                                    |
| List Price:     | \$1,595,000                              |
| List PPSF:      | \$839                                    |
| Valuated Price: | \$1,717,000                              |
| Valuated PPSF:  | \$903                                    |