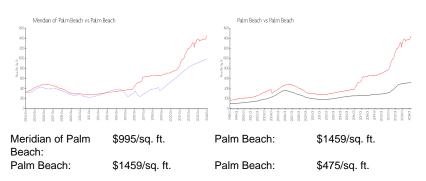

#### **Market Information**

#### **Inventory for Sale**

| Meridian of Palm Beach | 10% |
|------------------------|-----|
| Palm Beach             | 4%  |
| Palm Beach             | 3%  |

ben,Under

## Avg. Time to Close Over Last 12 Months

Meridian of Palm Beach Palm Beach Palm Beach 111 days 81 days 56 days