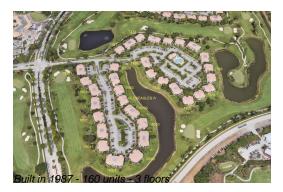

The above valuated price is a baseline figure that does not take into account any specific renovation, upgrade, split, merge, or deterioration of the unit.

Number of units: 160 Number of active listings for rent: 0 Number of active listings for sale: 8 Building inventory for sale: 5% Number of sales over the last 12 months: Number of sales over the last 6 months: Number of sales over the last 3 months:

Gleneagles Country Club 7667 Victory Ln, Delray Beach, FL 33446

Phone: +1 561-498-3606

https://www.gleneagles.cc/default.aspx?p=dynamicmodule&pageid=133&ssid=100125 &vn