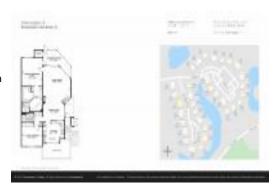

# Unit 15961 Loch Katrine Trl # 7103 -Gleneagles IV

15961 Loch Katrine Trl # 7103 - 7374-7501 Victory Ln, Delray Beach, FL, Palm Beach 33446

#### **Unit Information**

RX-10956226 MLS Number: Active Status: 1,698 Sq ft. Size:

Bedrooms: 2 Full Bathrooms: 2 0 Half Bathrooms:

Parking Spaces:

View:

List Price: \$299,999 List PPSF: \$177 Valuated Price: \$216,000 Valuated PPSF: \$143