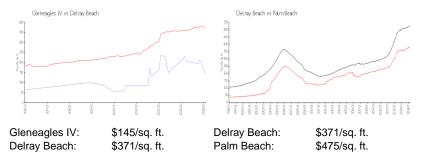

ngs for rent: 0 Number of active listings for sale: 8 Building inventory for sale: 5% Number of sales over the last 12 months: Number of sales over the last 6 months: Number of sales over the last 3 months:



Gleneagles Country Club 7667 Victory Ln, Delray Beach, FL 33446

Phone: +1 561-498-3606

https://www.gleneagles.cc/default.aspx?p=dynamicmodule&pageid=133&ssid=100125 &vn

#### **Recent Sales**

| Unit # | Size        | Closing Date | Sale Price | PPSF  |
|--------|-------------|--------------|------------|-------|
| 7501   | 1,870 sq ft | Apr 2024     | \$570,000  | \$305 |
| 8103   | 1,920 sq ft | Jan 2024     | \$370,000  | \$193 |
| 7704   | 1,906 sq ft | Dec 2023     | \$340,000  | \$178 |
| 9304   | 2,210 sq ft | Jun 2023     | \$417,000  | \$189 |

### **Market Information**









Gleneagles IV 5%
Delray Beach 3%
Palm Beach 3%

## Avg. Time to Close Over Last 12 Months

Gleneagles IV 24 days
Delray Beach 54 days
Palm Beach 56 days