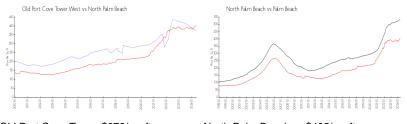

#### **Market Information**

| Old Port Cove Towe | r \$372/sq. ft. | North Palm Beach: | \$405/sq. ft. |
|--------------------|-----------------|-------------------|---------------|
| West:              |                 |                   |               |
| North Palm Beach:  | \$405/sq. ft.   | Palm Beach:       | \$475/sq. ft. |