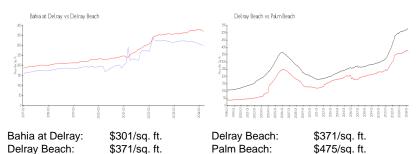

### **Inventory for Sale**

Bahia at Delray 4% Delray Beach 3% Palm Beach 3%

# Avg. Time to Close Over Last 12 Months

Bahia at Delray 46 days Delray Beach 54 days Palm Beach 56 days