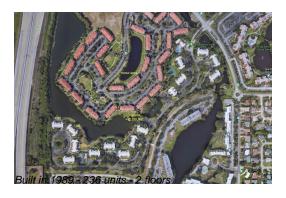

## **Building Information**

Number of units: 236
Number of active listings for rent: 0
Number of active listings for sale: 9
Building inventory for sale: 3%
Number of sales over the last 12 months: 10
Number of sales over the last 6 months: 5
Number of sales over the last 3 months: 1