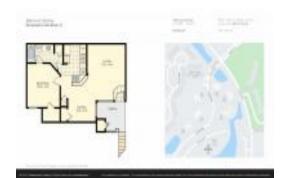

# Unit 1050 Crystal Way # D - Bahia at Delray

1050 Crystal Way # D - 1385 Crystal Wy, Delray Beach, FL, Palm Beach 33444

### **Unit Information**

 MLS Number:
 RX-10957225

 Status:
 Pending

 Size:
 630 Sq ft.

 Bedrooms:
 1

Full Bathrooms: 1
Half Bathrooms: 0

 Parking Spaces:
 Assigned

 View:
 Other