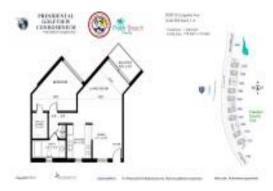

Number of units: 436
Number of active listings for rent: 0
Number of active listings for sale: 9
Building inventory for sale: 2%
Number of sales over the last 12 months: 17
Number of sales over the last 6 months: 9
Number of sales over the last 3 months: 5