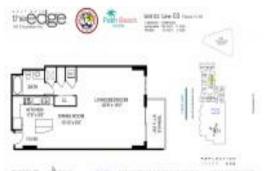

# Unit 1503 - Edge

1503 - 300 S Australian Av, West Palm Beach, FL, Palm Beach 33401

## **Unit Information**

| MLS Number:<br>Status:<br>Size:<br>Bedrooms:<br>Full Bathrooms:<br>Half Bathrooms:<br>Parking Spaces:<br>View:<br>Rental Price:<br>List PPSF: | RX-10957610<br>Active<br>834 Sq ft.<br>1<br>1<br>0<br>Assigned,Garage - Building,Guest,Vehicle<br>Restrictions<br>City<br>\$2,400<br>\$3 |
|-----------------------------------------------------------------------------------------------------------------------------------------------|------------------------------------------------------------------------------------------------------------------------------------------|
|                                                                                                                                               | + )                                                                                                                                      |
| Valuated PPSF:                                                                                                                                | \$308,000<br>\$400                                                                                                                       |
|                                                                                                                                               |                                                                                                                                          |