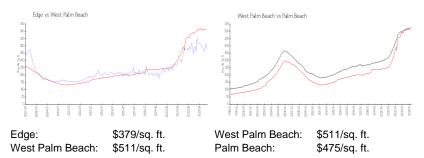

#### **Market Information**

## **Inventory for Sale**

| Edge            | 3% |
|-----------------|----|
| West Palm Beach | 4% |
| Palm Beach      | 3% |

## Avg. Time to Close Over Last 12 Months

| Edge            | 63 days |
|-----------------|---------|
| West Palm Beach | 52 days |
| Palm Beach      | 56 days |