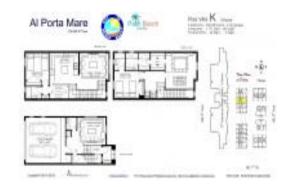

# Unit K - Porta Mare

K - 150 NE 6 Av, Delray Beach, FL, Palm Beach 33483

#### **Unit Information**

 MLS Number:
 RX-10957770

 Status:
 Active

 Size:
 2,210 Sq ft.

 Bedrooms:
 3

Full Bathrooms: 3
Half Bathrooms: 1

Parking Spaces: Garage - Attached, Guest

 View:
 Garden