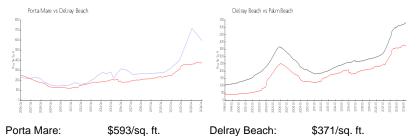

## **Market Information**

Delray Beach: \$371/sq. ft. Palm Beach: \$476/sq. ft.