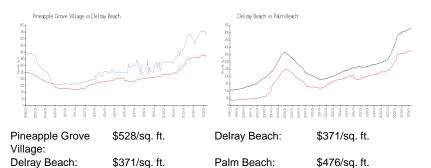

## **Market Information**

#### Inventory for Sale

| Pineapple Grove Village | 4% |
|-------------------------|----|
| Delray Beach            | 2% |
| Palm Beach              | 3% |

# Avg. Time to Close Over Last 12 Months

| Pineapple Grove Village | 51 days |
|-------------------------|---------|
| Delray Beach            | 54 days |
| Palm Beach              | 57 days |