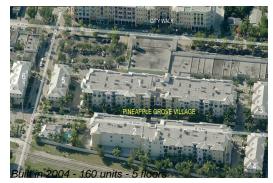

# Unit 1-414 - Pineapple Grove Village

1-414 - 250 NE3 Av, Delray Beach, FL, Palm Beach 33444

## **Building Information**

| Number of units:                         | 160 |
|------------------------------------------|-----|
| Number of active listings for rent:      |     |
| Number of active listings for sale:      |     |
| Building inventory for sale:             | 3%  |
| Number of sales over the last 12 months: | 10  |
| Number of sales over the last 6 months:  | 4   |
| Number of sales over the last 3 months:  | 3   |