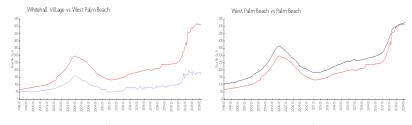

#### **Market Information**

Whitehall Village: \$167/sq. ft. West Palm Beach: \$511/sq. ft. West Palm Beach: \$475/sq. ft. Palm Beach: \$475/sq. ft.