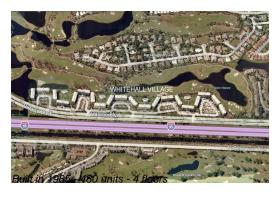

### **Building Information**

Number of units: 480
Number of active listings for rent: 13
Number of active listings for sale: 13
Building inventory for sale: 2%
Number of sales over the last 12 months: 33
Number of sales over the last 6 months: 12
Number of sales over the last 3 months: 10