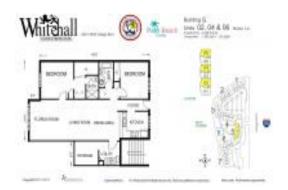

#### **Unit Information**

 MLS Number:
 RX-10958583

 Status:
 Active

 Size:
 1,442 Sq ft.

 Bedrooms:
 2

Full Bathrooms: 2
Half Bathrooms: 0

Parking Spaces: Assigned, Guest

View: