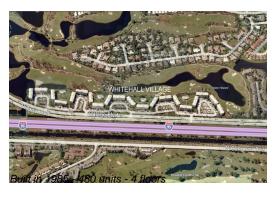

# **Building Information**

Number of units: 480
Number of active listings for rent: 13
Number of active listings for sale: 13
Building inventory for sale: 2%
Number of sales over the last 12 months: 33
Number of sales over the last 6 months: 12
Number of sales over the last 3 months: 10