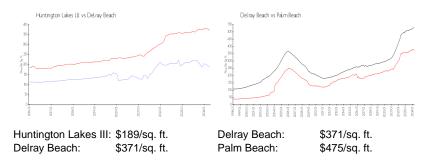

#### **Market Information**

**Inventory for Sale** 

120123

| Huntington Lakes III | 3% |
|----------------------|----|
| Delray Beach         | 3% |
| Palm Beach           | 3% |

# Avg. Time to Close Over Last 12 Months

| Huntington Lakes III | 79 days |
|----------------------|---------|
| Delray Beach         | 54 days |
| Palm Beach           | 56 days |