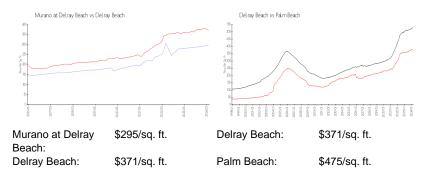

### **Market Information**

| Murano at Delray Beach | 3% |
|------------------------|----|
| Delray Beach           | 3% |
| Palm Beach             | 3% |