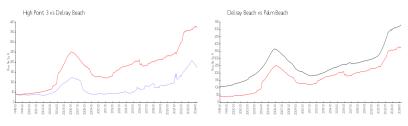

#### **Market Information**

High Point 3: \$174/sq. ft. Delray Beach: \$371/sq. ft.

Delray Beach: \$371/sq. ft. Palm Beach: \$475/sq. ft.