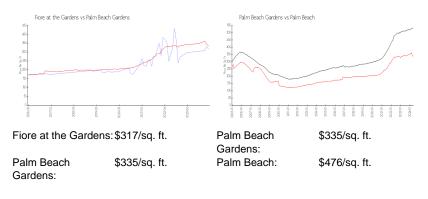

#### **Unit Information**

| MLS Number:<br>Status:<br>Size:<br>Bedrooms: | RX-10960098<br>Active<br>988 Sq ft.<br>2 |
|----------------------------------------------|------------------------------------------|
| Full Bathrooms:                              | 1                                        |
| Half Bathrooms:                              | 0                                        |
| Parking Spaces:                              | Guest,Open                               |
| View:                                        | Garden,Other                             |
| Rental Price:                                | \$2,700                                  |
| List PPSF:                                   | \$3                                      |
| Valuated Price:                              | \$300,000                                |
| Valuated PPSF:                               | \$317                                    |

### **Inventory for Sale**

| Fiore at the Gardens | 2% |
|----------------------|----|
| Palm Beach Gardens   | 2% |
| Palm Beach           | 3% |

Fiore at the Gardens Palm Beach Gardens Palm Beach 39 days 46 days 57 days