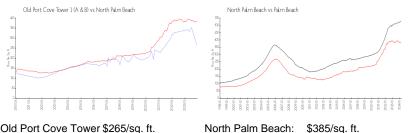

#### **Market Information**

| Old Port Cove Tower | r \$265/sq. π. |
|---------------------|----------------|
| 1 (A & B):          |                |
| North Palm Beach:   | \$385/sq. ft.  |

| NUTIT Faitt Deach. | <b>дзо</b> з/sq. п. |  |
|--------------------|---------------------|--|
| Palm Beach:        | \$475/sq. ft.       |  |