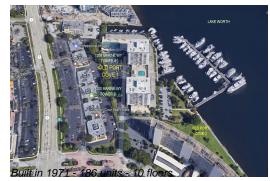

#### **Building Information**

| Number of units:                         | 186 |
|------------------------------------------|-----|
| Number of active listings for rent:      | 0   |
| Number of active listings for sale:      | 16  |
| Building inventory for sale:             | 8%  |
| Number of sales over the last 12 months: | 12  |
| Number of sales over the last 6 months:  | 3   |
| Number of sales over the last 3 months:  | 3   |