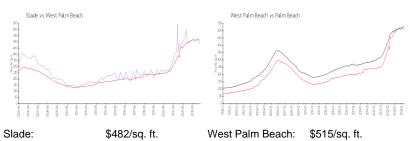

### **Market Information**

West Palm Beach: \$515/sq. ft. Palm Beach: \$475/sq. ft.