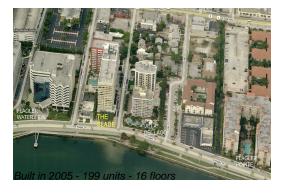

### **Building Information**

Number of units: 199 Number of active listings for rent: 10 Number of active listings for sale: 16 Building inventory for sale: 8% Number of sales over the last 12 months: 12 Number of sales over the last 6 months: 11 Number of sales over the last 3 months: