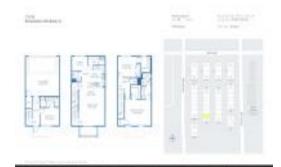

# **Unit Information**

| MLS Number:     | RX-10961235              |
|-----------------|--------------------------|
| Status:         | Active                   |
| Size:           | 2,215 Sq ft.             |
| Bedrooms:       | 3                        |
| Full Bathrooms: | 3                        |
| Half Bathrooms: | 1                        |
| Parking Spaces: | Garage - Attached, Guest |
| View:           | Garden                   |
| List Price:     | \$510,000                |
| List PPSF:      | \$230                    |
| Valuated Price: | \$467,000                |
| Valuated PPSF:  | \$268                    |