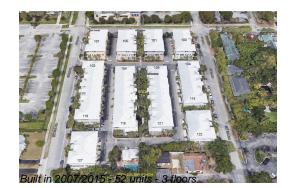

# **Building Information**

| Number of units:                         | 52 |
|------------------------------------------|----|
| Number of active listings for rent:      | 0  |
| Number of active listings for sale:      | 3  |
| Building inventory for sale:             | 5% |
| Number of sales over the last 12 months: | 1  |
| Number of sales over the last 6 months:  | 0  |
| Number of sales over the last 3 months:  | 0  |
|                                          |    |