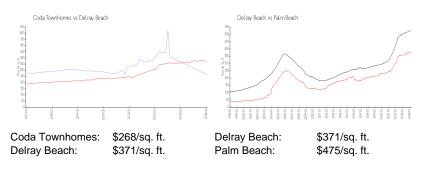

ated price is a baseline figure that does not take into account any specific renovation, upgrade, split, merge, or deterioration of the unit.

# **Building Information**

| Number of units:                         | 52 |
|------------------------------------------|----|
| Number of active listings for rent:      | 0  |
| Number of active listings for sale:      | 3  |
| Building inventory for sale:             | 5% |
| Number of sales over the last 12 months: | 1  |
| Number of sales over the last 6 months:  | 0  |
| Number of sales over the last 3 months:  | 0  |
|                                          |    |

# **Building Association Information**

CODA Townhouses Address: 104 W Coda Cir, Delray Beach, FL 33444 Phone: +1 561-330-3144

## **Recent Sales**



## **Market Information**



## **Inventory for Sale**

| Coda Townhomes | 6% |
|----------------|----|
| Delray Beach   | 3% |
| Palm Beach     | 3% |

## Avg. Time to Close Over Last 12 Months

| Coda Townhomes | 86 days |
|----------------|---------|
| Delray Beach   | 54 days |





Palm Beach

56 days