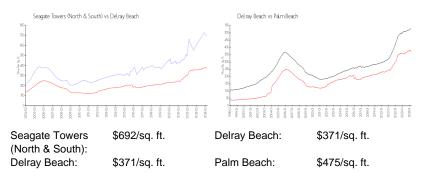

## **Market Information**

**Inventory for Sale** 

| Seagate Towers (North & South) | 3% |
|--------------------------------|----|
| Delray Beach                   | 3% |

Seagate Tieren

# Avg. Time to Close Over Last 12 Months

| Seagate Towers (North & South) | n/a     |
|--------------------------------|---------|
| Delray Beach                   | 54 days |
| Palm Beach                     | 56 days |