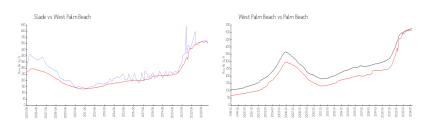

# **Market Information**

West Palm Beach:

Palm Beach:

\$511/sq. ft.

\$475/sq. ft.

# **Inventory for Sale**

West Palm Beach:

Slade:

Slade 8% West Palm Beach 4% Palm Beach 3%

### Avg. Time to Close Over Last 12 Months

\$496/sq. ft.

\$511/sq. ft.

Slade 72 days West Palm Beach 52 days Palm Beach 56 days