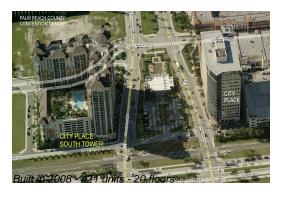

# **Building Information**

Number of units: 421
Number of active listings for rent: 9
Number of active listings for sale: 32
Building inventory for sale: 7%
Number of sales over the last 12 months: 22
Number of sales over the last 6 months: 9
Number of sales over the last 3 months: 4