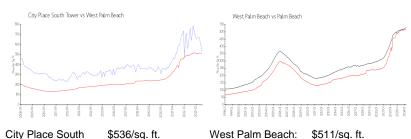

ty Place South Tower**

710 - 550 Okeechobee Blvd, West Palm Beach, FL, Palm Beach 33401

#### **Unit Information**

 MLS Number:
 RX-10962840

 Status:
 Active

 Size:
 1,582 Sq ft.

Bedrooms: 2
Full Bathrooms: 2
Half Bathrooms: 0

Parking Spaces: Assigned
View: City
Rental Price: \$8,000
List PPSF: \$5
Valuated Price: \$904,000
Valuated PPSF: \$571

The above valuated price is a baseline figure that does not take into account any specific renovation, upgrade, split, merge, or deterioration of the unit.

# **Building Information**

Number of units: 421
Number of active listings for rent: 9
Number of active listings for sale: 32
Building inventory for sale: 7%
Number of sales over the last 12 months: 22
Number of sales over the last 6 months: 9
Number of sales over the last 3 months: 4





Tower:

West Palm Beach: \$511/sq. ft. Palm Beach: \$475/sq. ft.

## **Inventory for Sale**

City Place South Tower 8% West Palm Beach 4% Palm Beach 3%

### Avg. Time to Close Over Last 12 Months

City Place South Tower 79 days West Palm Beach 52 days Palm Beach 56 days