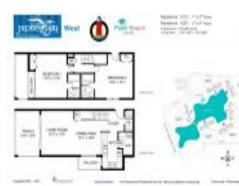

# Unit C-301 - Jupiter Bay West

C-301 - 353 S US Hwy 1, Jupiter, FL, Palm Beach 33477

# **Unit Information**

| MLS Number:     | RX-10963283                     |
|-----------------|---------------------------------|
| Status:         | Active                          |
| Size:           | 1,347 Sq ft.                    |
| Bedrooms:       | 2                               |
| Full Bathrooms: | 2                               |
| Half Bathrooms: | 1                               |
| Parking Spaces: | 2+ Spaces, Vehicle Restrictions |
| View:           | Lake                            |
| Rental Price:   | \$8,000                         |
| List PPSF:      | \$6                             |
| Valuated Price: | \$654,000                       |
| Valuated PPSF:  | \$486                           |