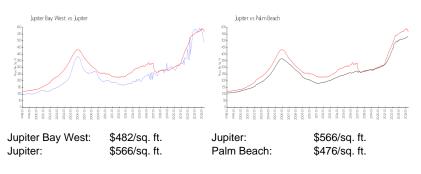

# **Market Information**

### **Inventory for Sale**

| Jupiter Bay West | 1% |
|------------------|----|
| Jupiter          | 3% |
| Palm Beach       | 3% |

### Avg. Time to Close Over Last 12 Months

| Jupiter Bay West | 58 days |
|------------------|---------|
| Jupiter          | 67 days |
| Palm Beach       | 57 days |