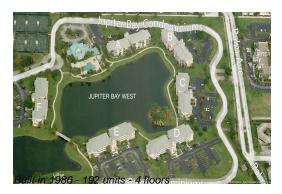

### **Building Information**

| Number of units:                         | 192 |
|------------------------------------------|-----|
| Number of active listings for rent:      | 0   |
| Number of active listings for sale:      | 2   |
| Building inventory for sale:             | 1%  |
| Number of sales over the last 12 months: | 8   |
| Number of sales over the last 6 months:  | 6   |
| Number of sales over the last 3 months:  | 2   |