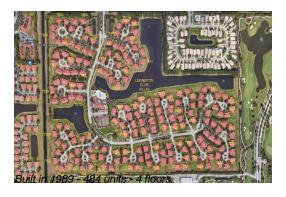

# Unit 7712 Lexington Club Blvd # A -**Lexington Club Villas**

7712 Lexington Club Blvd # A - 7512-7978 Lexington Club Blvd, Delray Beach, FL, Palm Beach 33446

### **Building Information**

Number of units: 434 Number of active listings for rent: 0 Number of active listings for sale: 5 Building inventory for sale: 1% Number of sales over the last 12 months: 12 Number of sales over the last 6 months: Number of sales over the last 3 months: