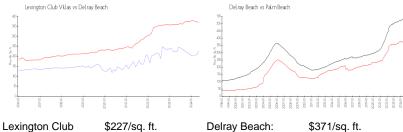

#### **Unit Information**

RX-10964042 MLS Number: Status: Active 2,111 Sq ft. Size:

Bedrooms: 2 Full Bathrooms: 2 0 Half Bathrooms:

Parking Spaces: Driveway, Garage - Attached, Guest

View:

List Price: \$369,900 List PPSF: \$175 Valuated Price: \$376,000 Valuated PPSF: \$227

#### **Market Information**

Villas:

Delray Beach: \$371/sq. ft. Delray Beach:

\$371/sq. ft.

Palm Beach:

\$476/sq. ft.