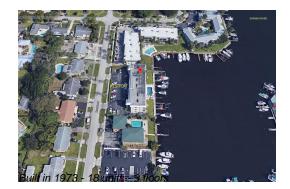

# Unit 104 - Westport

104 - 312 Northlake Dr, North Palm Beach, FL, Palm Beach 33408

#### **Building Information**

| Number of units:                         | 18 |
|------------------------------------------|----|
| Number of active listings for rent:      | 0  |
| Number of active listings for sale:      | 1  |
| Building inventory for sale:             | 5% |
| Number of sales over the last 12 months: | 2  |
| Number of sales over the last 6 months:  | 2  |
| Number of sales over the last 3 months:  | 2  |