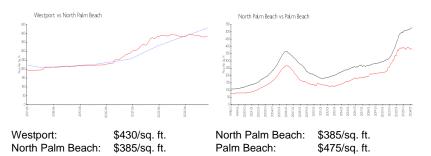

# **Market Information**

# **Inventory for Sale**

| Westport         | 6% |
|------------------|----|
| North Palm Beach | 4% |
| Palm Beach       | 3% |

# Avg. Time to Close Over Last 12 Months

| Westport         | 151 days |
|------------------|----------|
| North Palm Beach | 67 days  |
| Palm Beach       | 57 days  |