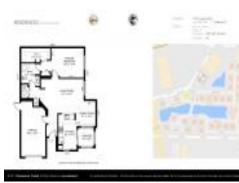

### **Unit Information**

| MLS Number:     | RX-10964664                      |
|-----------------|----------------------------------|
|                 |                                  |
| Status:         | Active                           |
| Size:           | 1,115 Sq ft.                     |
| Bedrooms:       | 1                                |
| Full Bathrooms: | 1                                |
| Half Bathrooms: | 0                                |
| Parking Spaces: | Garage - Attached,Guest,Driveway |
| View:           | Other                            |
| Rental Price:   | \$2,600                          |
| List PPSF:      | \$2                              |
| Valuated Price: | \$274,000                        |
| Valuated PPSF:  | \$261                            |