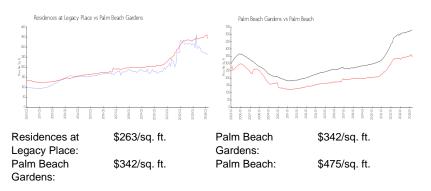

#### **Inventory for Sale**

| Residences at Legacy Place | 1% |
|----------------------------|----|
| Palm Beach Gardens         | 2% |
| Palm Beach                 | 3% |

#### Avg. Time to Close Over Last 12 Months

| Residences at Legacy Place | 47 days |
|----------------------------|---------|
| Palm Beach Gardens         | 47 days |
| Palm Beach                 | 56 days |