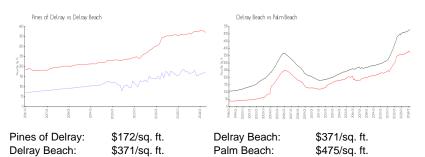

 List PPSF:
 \$189

 Valuated Price:
 \$200,000

 Valuated PPSF:
 \$171

The above valuated price is a baseline figure that does not take into account any specific renovation, upgrade, split, merge, or deterioration of the unit.

#### **Market Information**

Pines of Delray 4%
Delray Beach 3%
Palm Beach 3%