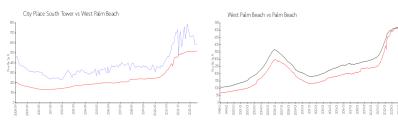

#### **Market Information**

City Place South \$584/sq. ft. West Palm Beach: \$515/sq. ft.

Tower:

West Palm Beach: \$515/sq. ft. Palm Beach: \$476/sq. ft.