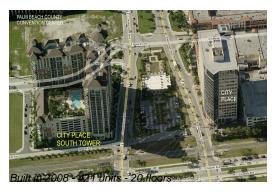

Number of units:421Number of active listings for rent:9Number of active listings for sale:29Building inventory for sale:6%Number of sales over the last 12 months:21Number of sales over the last 6 months:11Number of sales over the last 3 months:3