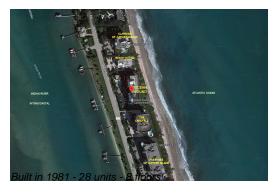

## Unit 401 - Ocean Sound

401 - 19900 S Beach Rd, Jupiter, FL, Palm Beach 33469

### **Building Information**

Number of units: 28
Number of active listings for rent: 0
Number of active listings for sale: 1
Building inventory for sale: 3%
Number of sales over the last 12 months: 0
Number of sales over the last 6 months: 0
Number of sales over the last 3 months: 0

#### **Building Association Information**

Ocean Sound Condominium Address: 19900 S Beach Rd,

Jupiter, FL 33469 Phone: +1 561-747-3481