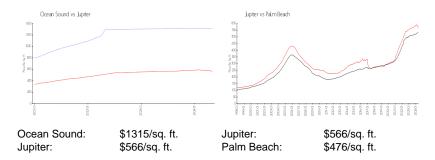

#### **Inventory for Sale**

 Ocean Sound
 4%

 Jupiter
 3%

 Palm Beach
 3%

# Avg. Time to Close Over Last 12 Months

Ocean Sound n/a Jupiter 67 days Palm Beach 57 days