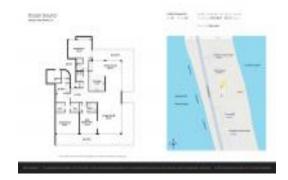

## Unit 401 - Ocean Sound

401 - 19900 S Beach Rd, Jupiter, FL, Palm Beach 33469

#### **Unit Information**

 MLS Number:
 RX-10965839

 Status:
 Active

 Size:
 2,800 Sq ft.

 Podrooms:
 3

Bedrooms: 3
Full Bathrooms: 3
Half Bathrooms: 0

Parking Spaces: Assigned, Garage - Attached, Garage -

Building