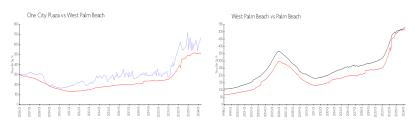

### **Market Information**

One City Plaza: \$668/sq. ft. West Palm Beach: \$511/sq. ft. West Palm Beach: \$475/sq. ft. Palm Beach: \$475/sq. ft.