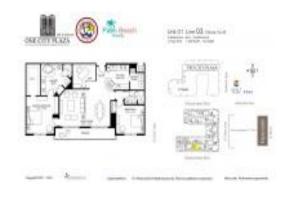

# Unit 1203 - One City Plaza

1203 - 801 S Olive Av, West Palm Beach, FL, Palm Beach 33401

#### **Unit Information**

 MLS Number:
 RX-10965861

 Status:
 Active

 Size:
 1,509 Sq ft.

Bedrooms: 2 Full Bathrooms: 2 Half Bathrooms: 0

Parking Spaces: Assigned,Covered,Garage - Building,Guest,Valet Parking Avlbl