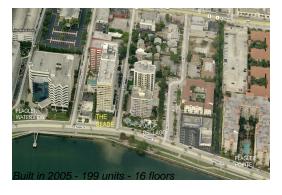

# **Building Information**

Number of units: 199
Number of active listings for rent: 10
Number of active listings for sale: 16
Building inventory for sale: 8%
Number of sales over the last 12 months: 11
Number of sales over the last 6 months: 9
Number of sales over the last 3 months: 6