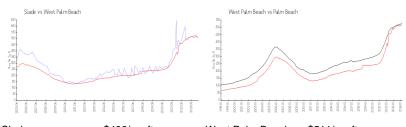

#### **Market Information**

Slade: \$496/sq. ft. West Palm Beach: \$511/sq. ft. West Palm Beach: \$475/sq. ft. Palm Beach: \$475/sq. ft.