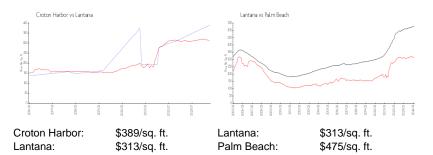

#### **Market Information**

#### **Inventory for Sale**

| Croton Harbor | 9% |
|---------------|----|
| Lantana       | 6% |
| Palm Beach    | 3% |

## Avg. Time to Close Over Last 12 Months

| Croton Harbor | 65 days |
|---------------|---------|
| Lantana       | 53 days |
| Palm Beach    | 56 days |

summer in the local division in

2023-2