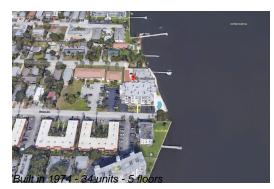

## **Building Information**

| Number of units:                         | 34 |
|------------------------------------------|----|
| Number of active listings for rent:      | 0  |
| Number of active listings for sale:      | 3  |
| Building inventory for sale:             | 8% |
| Number of sales over the last 12 months: | 1  |
| Number of sales over the last 6 months:  | 1  |
| Number of sales over the last 3 months:  | 1  |

## **Building Association Information**

Croton Harbor Condominum 301 Croton Avenue Apartment 404 Lantana, FL 33462