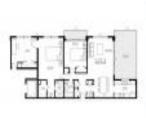

### **Unit Information**

| MLS Number:<br>Status:<br>Size:<br>Bedrooms:<br>Full Bathrooms:<br>Half Bathrooms:<br>Parking Spaces:<br>View: | RX-10966819<br>Active<br>1,396 Sq ft.<br>3<br>2<br>0<br>Assigned,Covered,Guest,Under Building<br>City,Intracoastal |
|----------------------------------------------------------------------------------------------------------------|--------------------------------------------------------------------------------------------------------------------|
|                                                                                                                | <b>.</b>                                                                                                           |
| View:<br>Rental Price:                                                                                         | \$2,900                                                                                                            |
| List PPSF:                                                                                                     | \$2                                                                                                                |
| Valuated Price:                                                                                                | \$572,000                                                                                                          |
| Valuated PPSF:                                                                                                 | \$410                                                                                                              |