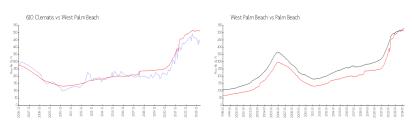

# **Unit 221 - 610 Clematis**

221 - 610 Clematis St, West Palm Beach, FL, Palm Beach 33401

#### **Unit Information**

 MLS Number:
 RX-10967874

 Status:
 Active

 Size:
 850 Sq ft.

 Bedrooms:
 1

Full Bathrooms:
Half Bathrooms:

Parking Spaces: Assigned, Garage - Building, Under Building

 View:
 Garden,Pool